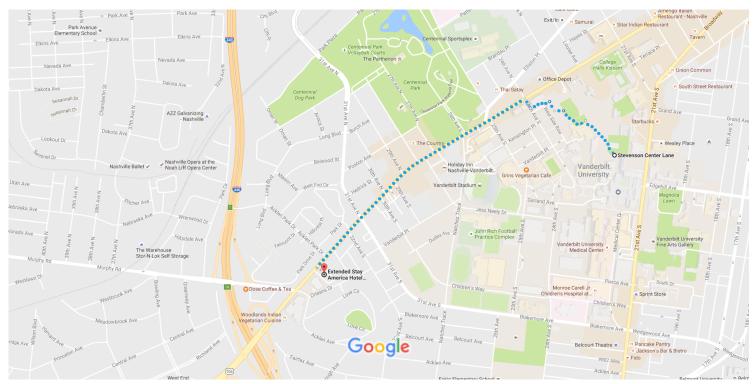

## Google Maps

Stevenson Center Lane, Nashville, TN 37212 to Extended Stay America Hotel Nashville - Vanderbilt

## Walk 1.2 miles, 25 min

Map data ©2016 Google, Nashville Davidson County 500 ft

Stevenson Center Lane

Nashville, TN 37212

| 1          | 1. | Head west                         | 50 <del>t</del> |
|------------|----|-----------------------------------|-----------------|
| <b>r</b> ≁ | 2. | Turn right                        | 59 ft           |
| 4          | 3. | Turn left toward 24th Ave S       | 0.1 mi          |
| 4          | 4. | Turn left toward 24th Ave S       | 476 ft          |
| L,         | 5. | Turn right toward 24th Ave S      | 151 ft          |
| 4          | 6. | Turn left toward 24th Ave S       | 171 ft          |
| L,         | 7. | Turn right onto 24th Ave S        | 348 ft          |
| 4          | 8. | Turn left onto West End Ave       | 190 ft          |
|            |    | 1 Destination will be on the left | 0.8 mi          |

## Extended Stay America Hotel Nashville - Vanderbilt

3311 West End Avenue, Nashville, TN 37203

These directions are for planning purposes only. You may find that construction projects, traffic, weather, or other events may cause conditions to differ from the map results, and you should plan your route accordingly. You must obey all signs or notices regarding your route.