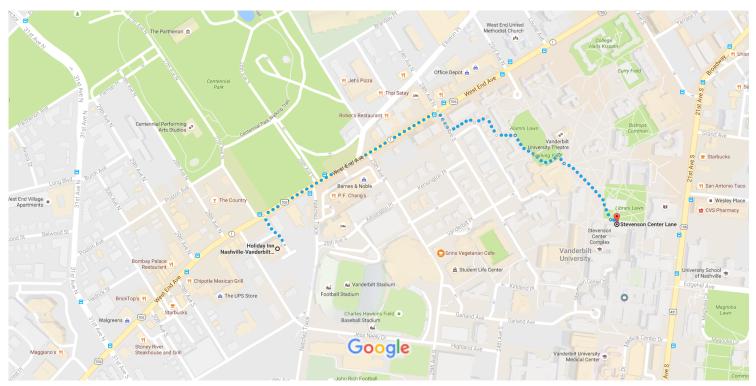

## Holiday Inn Nashville-Vanderbilt (Dwtn)

Use caution - may involve errors or sections not suited for walking

2613 West End Avenue, Nashville, TN 37203

| 1        | 1.  | Head northwest toward West End Ave            | — 302 ft |
|----------|-----|-----------------------------------------------|----------|
| r        | 2.  | Turn right onto West End Ave                  |          |
| <b>I</b> | 3.  | Turn right onto 24th Ave S                    | – 0.3 mi |
| 4        | 4.  | Turn left                                     | — 190 ft |
| ኻ        | 5.  | Slight left                                   | — 233 ft |
| <b>L</b> | 6.  | Turn right                                    | — 115 ft |
| •        | 7.  | Turn left                                     | — 171 ft |
|          |     | Turn right                                    | — 151 ft |
| •        |     |                                               | – 476 ft |
| Ļ        |     | Turn right                                    | — 82 ft  |
| ኻ        |     | Slight left                                   | – 0.1 mi |
| 4        | 11. | Turn left  ① Destination will be on the right |          |
|          |     |                                               | — 52 ft  |

## Stevenson Center Lane

Nashville, TN 37212

These directions are for planning purposes only. You may find that construction projects, traffic, weather, or other events may cause conditions to differ from the map results, and you should plan your route accordingly. You must obey all signs or notices regarding your route.